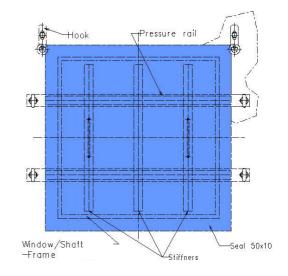

### 3.2.2 Drawing

#### **BL/FAP (Window cover, permanent)**

Sealing takes place by means of pressure using contact pressure rails

Dimensions: As per design specifications

Weight: Dependent on dimensions

### 3.2.1 Description

Suitable for crack-free surfaces with wall unevenness of up to 10 mm, e.g. concrete, rigid plaster, tiles, stones, etc.

The window barrier plate is comprised of a flat aluminium plate or alternatively of a steel plate with multiple reinforcements. Both systems are equipped with handles and eyelets for hanging purposes. Depending on the ground/surface at hand, the sealing surface is made up of an adapted, closed-celled flexible neoprene seal or a special compressible polyurethane-based foam seal. Contact pressure takes place by means of massive, reinforced steel contact pressure rails.