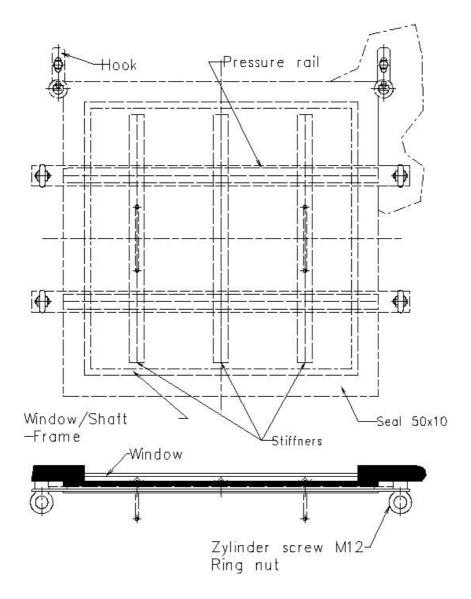

### 3.2.2 Drawing

#### **BL/FAP (Window cover, permanent)**

Sealing takes place by means of pressure using contact pressure rails

Dimensions: As per design specifications

Weight: Dependent on dimensions

### 3.2.1 Description

Suitable for crack-free surfaces with wall unevenness of up to 10 mm, e.g. concrete, rigid plaster, tiles, stones, etc.

The window barrier plate is comprised of a flat aluminium plate or alternatively of a steel plate with multiple reinforcements. Both systems are equipped with handles and eyelets for hanging purposes. Depending on the ground/surface at hand, the sealing surface is made up of an adapted, closed-celled flexible neoprene seal or a special compressible polyurethane-based foam seal. Contact pressure takes place by means of massive, reinforced steel contact pressure rails.