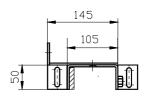

## 1.4.3 Drawing - in front of the opening

#### BL / HTL-TR (Floodwater barrier, inside door opening, slide-insert)

Table of dimensions for specified dimension LBa (LBa = length of barrier, in front of the opening)

#### H / 50

| Height H [mm] | LWa [mm]   |                            |
|---------------|------------|----------------------------|
| 300           |            | LBa = LW + 2 Z             |
| 400           | up to 2500 | Z = Ad measurement = 35 mm |
| 500           |            | Sp 1 = 10 mm               |
| 600           |            |                            |