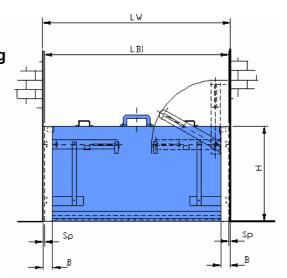

## 1.4.2 Drawing - within the opening

#### BL /HTL-TR (Floodwater barrier, rapid closure, slide-insert)

Table of dimensions for specified dimension LBi (LBi = length of barrier, within opening)

#### H / 50

| Height H [mm] | LWi [mm]   |                       |
|---------------|------------|-----------------------|
| 300           |            | LBi = Lw - (2 x Sp 1) |
| 400           | up to 2500 | Sp 1 = 15 mm          |
| 500           | ap to 2000 |                       |
| 600           |            |                       |