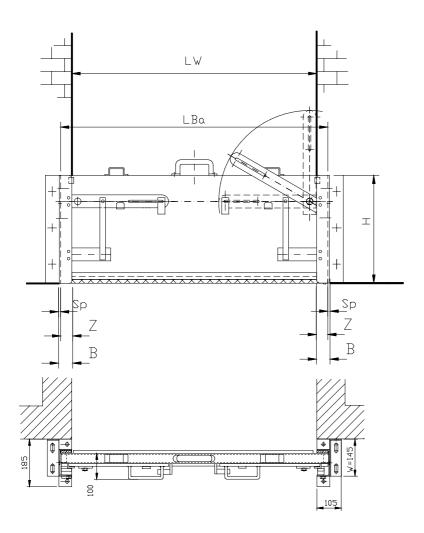

## 1.4.3 Drawing - in front of the opening

#### BL / HTL-TR (Floodwater barrier, inside door opening, slide-insert)

Table of dimensions for specified dimension LBa (LBa = length of barrier, in front of the opening)

#### H / 50

| Height H [mm] | LWa [mm]   |                            |
|---------------|------------|----------------------------|
| 300           |            | LBa = LW + 2 Z             |
| 400           | up to 2500 | Z = Ad measurement = 35 mm |
| 500           |            | Sp 1 = 10 mm               |
| 600           |            |                            |