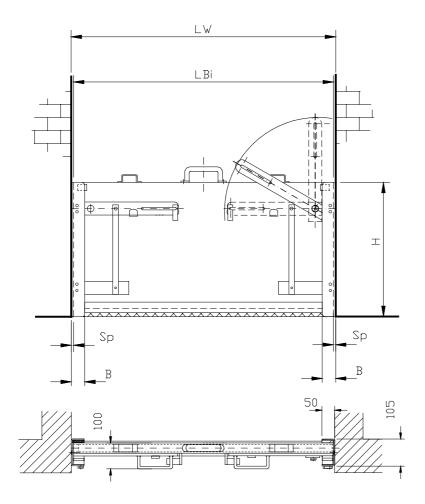

## 1.4.2 Drawing - within the opening

#### BL /HTL-TR (Floodwater barrier, rapid closure, slide-insert)

Table of dimensions for specified dimension LBi (LBi = length of barrier, within opening)

#### H / 50

| Height H [mm] | LWi [mm]   |                       |
|---------------|------------|-----------------------|
| 300           |            | LBi = Lw - (2 x Sp 1) |
| 400           | up to 2500 | Sp 1 = 15 mm          |
| 500           | ap to 2000 |                       |
| 600           |            |                       |